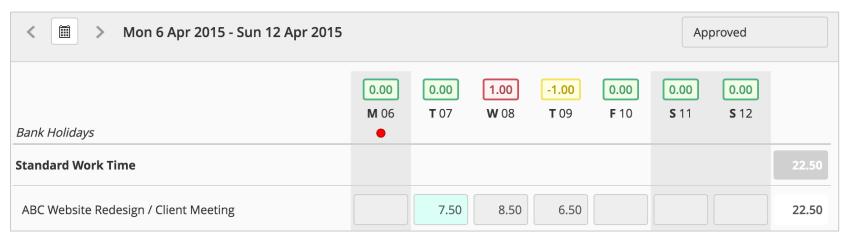

Each Event Type is displayed using a different colour, making it easy to distinguish between them at a glance:

Absences Holiday
Development Activities Activity
Public Holidays Public Holiday

#### **FILTER**

Customise which of your colleagues are displayed on your calendar, using Filter Groups.



# Other Functionality

#### **TASKS**

Receive tasks to complete, e.g. absence requests and appraisals.



### **CONTACTS LIST**

Quickly find your colleagues' contact details.



#### **CHARTING**

View how your team and company are structured.



#### **WORKSPACES**

Share ideas and contribute to group discussions.



## **Other Modules**

#### **PERFORMANCE**

Complete, submit and view performance appraisals.





### **TIME**

Record activities in weekly timesheets and submit for review.



## Cezanne HR for Mobile

The Cezanne HR Mobile application is available for Apple and Android devices.

#### **MY ABSENCES**

Check the balance of your absence plans



### **CONTACTS**

Search for your colleagues' contact details





### **REQUEST/APPROVE ABSENCE**

Request an absence to be sent for approval



#### **CALENDAR**

Check who's off over the next month