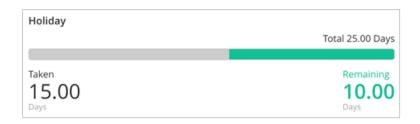

#### **CHECK YOUR ABSENCE BALANCES**

- Check Taken / Remaining entitlement for the holiday year.
- Track time off due to other absences (e.g. Sickness).