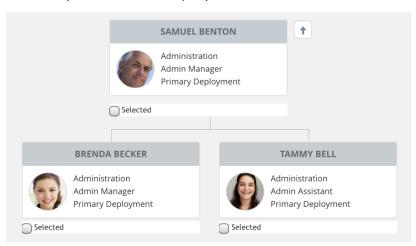

ng Change |          |         |         |         |
| Shawn Acker     | Holiday |               |               |          |         |         |         |

3

### **VIEWS**

Choose from four available views to display information:



#### **EVENTS**

Each Event Type is displayed using a different colour, making it easy to distinguish between them at a glance:

Absences Holiday
Development Activities Activity
Public Holidays Public Holiday

#### **FILTER**

Customise which of your colleagues are displayed on your calendar, using Filter Groups.



# Other Functionality

#### **TASKS**

Receive tasks to complete, e.g. absence requests and appraisals.



### **CONTACTS LIST**

Quickly find your colleagues' contact details.



#### **CHARTING**

View how your team and company are structured.



#### **WORKSPACES**

Share ideas and contribute to group discussions.



## **Other Modules**

#### **PERFORMANCE**

Complete, submit and view performance appraisals.





### **TIME**

Record activities in weekly timesheets and submit for review.



## Cezanne HR for Mobile

The Cezanne HR Mobile application is available for Apple and Android devices.

#### **MY ABSENCES**

Check the balance of your absence plans



### **CONTACTS**

Search for your colleagues' contact details





### **REQUEST/APPROVE ABSENCE**

Request an absence to be sent for approval



#### **CALENDAR**

Check who's off over the next month