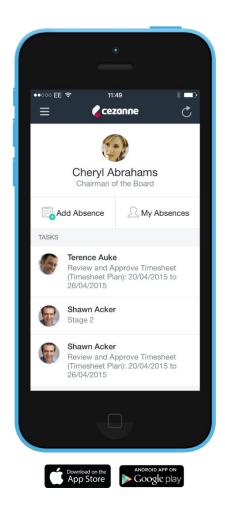

## Cezanne HR for Mobile

The Cezanne HR Mobile application is available for Apple and Android devices.