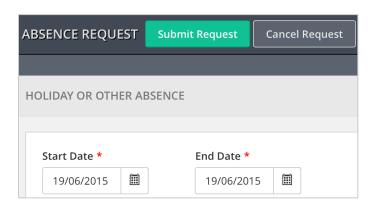

#### **BOOK AND APPROVE AN ABSENCE**

- Submit absences for approval.
- Approve absences for your team (Line Managers).