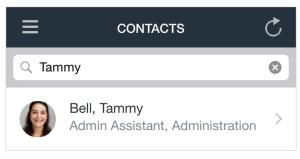

colleagues are displayed on your calendar, using Filter Groups.



# Other Functionality

#### **TASKS**

Receive tasks to complete, e.g. absence requests and appraisals.



### **CONTACTS LIST**

Quickly find your colleagues' contact details.



#### **CHARTING**

View how your team and company are structured.



#### **WORKSPACES**

Share ideas and contribute to group discussions.



## **Other Modules**

#### **PERFORMANCE**

Complete, submit and view performance appraisals.





### **TIME**

Record activities in weekly timesheets and submit for review.



## Cezanne HR for Mobile

The Cezanne HR Mobile application is available for Apple and Android devices.

#### **MY ABSENCES**

Check the balance of your absence plans



### **CONTACTS**

Search for your colleagues' contact details





### **REQUEST/APPROVE ABSENCE**

Request an absence to be sent for approval



#### **CALENDAR**

Check who's off over the next month