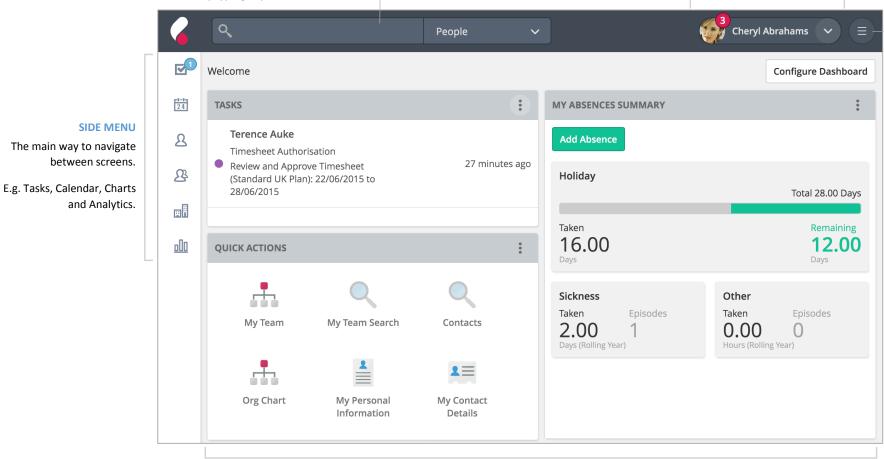

### **Home Screen**

#### **QUICK SEARCH**

Line Managers can find members of their team by typing in part or all of their name

#### **TOP BAR MENU**

Contains a drop-down menu and shortcut to help you use and configure your account, e.g. Notifications, User Settings and Help.

#### SEARCHES AND SETS

Line Managers can use this button to open the Searches and Sets side panel.

#### **HOME DASHBOARD**

The Home dashboard contains widgets such as Quick Actions, Tasks and My Absences Summary. Additional widgets and layouts are available by clicking 'Configure Dashboard'.