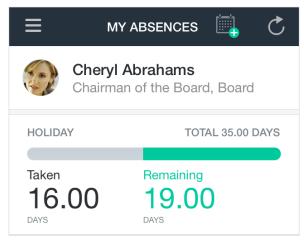

olidays Public Holiday

#### **FILTER**

Customise which of your colleagues are displayed on your calendar, using Filter Groups.



# Other Functionality

#### **TASKS**

Receive tasks to complete, e.g. absence requests and appraisals.



### **CONTACTS LIST**

Quickly find your colleagues' contact details.



#### **CHARTING**

View how your team and company are structured.



#### **WORKSPACES**

Share ideas and contribute to group discussions.



## **Other Modules**

#### **PERFORMANCE**

Complete, submit and view performance appraisals.





### **TIME**

Record activities in weekly timesheets and submit for review.



## Cezanne HR for Mobile

The Cezanne HR Mobile application is available for Apple and Android devices.

#### **MY ABSENCES**

Check the balance of your absence plans



### **CONTACTS**

Search for your colleagues' contact details





### **REQUEST/APPROVE ABSENCE**

Request an absence to be sent for approval



#### **CALENDAR**

Check who's off over the next month