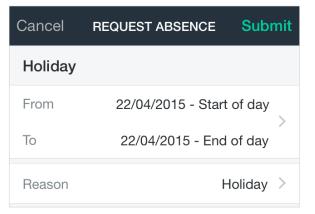

onality

#### **TASKS**

Receive tasks to complete, e.g. absence requests and appraisals.



### **CONTACTS LIST**

Quickly find your colleagues' contact details.



#### **CHARTING**

View how your team and company are structured.



#### **WORKSPACES**

Share ideas and contribute to group discussions.



## **Other Modules**

#### **PERFORMANCE**

Complete, submit and view performance appraisals.





### **TIME**

Record activities in weekly timesheets and submit for review.



## Cezanne HR for Mobile

The Cezanne HR Mobile application is available for Apple and Android devices.

#### **MY ABSENCES**

Check the balance of your absence plans



### **CONTACTS**

Search for your colleagues' contact details





### **REQUEST/APPROVE ABSENCE**

Request an absence to be sent for approval



#### **CALENDAR**

Check who's off over the next month