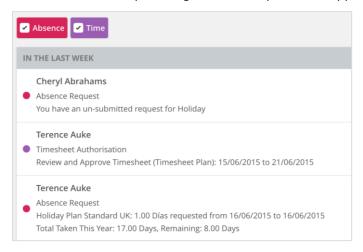

#### **TASKS**

Receive tasks to complete, e.g. absence requests and appraisals.