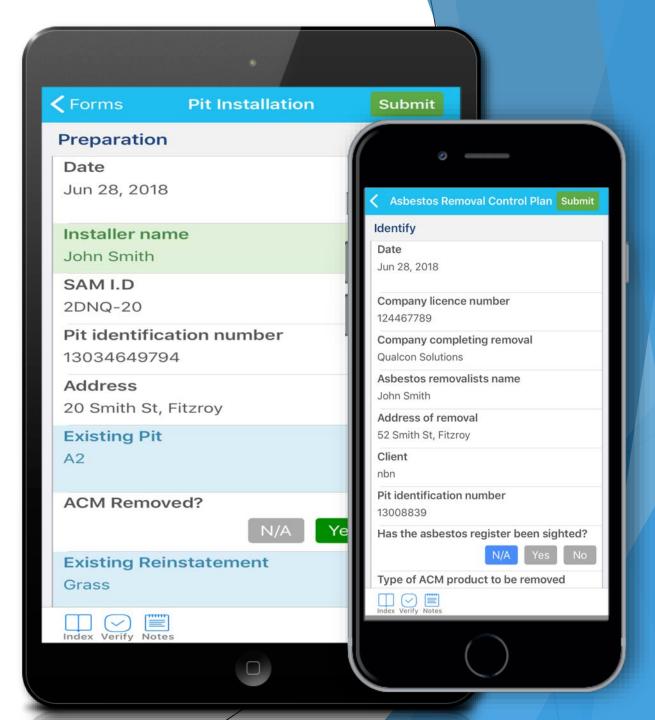

#### INNOVATION

We have worked with app developers to digitalise field based documentation. Our clients enjoy the convivence of access to construction data at the click of a button, saving hours of administration.

#### In-Field data capturing

Our field crews are supplied with pre-loaded tablets that have every app they need.

The apps give them 24/7 access to our online server (Google Drive) allowing them to upload documentation or photos at any time. Making accessibility convenient has removed one of field based works biggest obstacles - getting paperwork back to the office unscathed.

#### **Completion documentation**

Using his extensive project and completions knowledge, Joseph has created specialised forms in the fastfields app. This approach has been proven to save hours of time by cutting out the administration "middle man".

The completed forms (with accompanying photos) are uploaded to our online server direct from the field. Chasing paperwork is now a thing of the past!